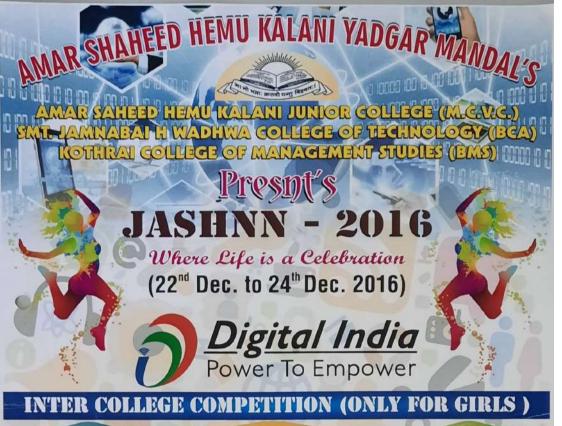

#### JASHNN REPORT 2019

ACADEMIC YEAR 2019-2020

JASHNN 2019

Jashnn is one of the grand cultural activities organized in our college where Life is Celebration. The fest was held from December 20th to 22nd 2019 and the theme was "Go Green". Were Students had planted plants in small pots and were used in decoration. The fest was inaugurated on 20th Dec at 9.30 am by Dr. Mrs. Anita Kanwar (Principal of VES College), Ms. Rita Vazirani (Executive Administrator of VES College). Then the chief guests and our Hon Director Mr. S.P. Vulchi sir delivered their speech and conveyed their best to all participants and other students too. Our teaching staff, Volunteers, Participants, and students, the office staff were present during the inauguration. The fest took place for 3 days with the various competition.