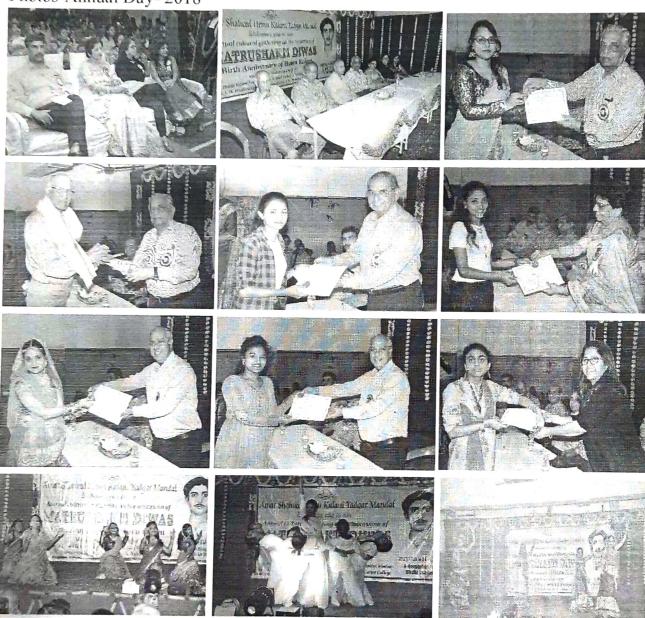

#### Matrushakti Diwas 2020

Our college celebrated its foundation day by organizing a Grand Annual Function, which is also called "**Matrushakti Diwas**" on 7<sup>th</sup> March 2020. It is the most important event in our Academic year. "Akhand Bharat" was the theme of Annual Day 2020.

Our Students started the annual day with Ganesh Vandana (Prayer). The program was followed by welcoming and introducing our Chief Guests Mrs. Manisha Shirke (Police Inspector), Guest of Honor Dr. Subhash Waghmare (COE) of SNDT University and other dignitaries on stage by Mrs. Savita Patil (BMS Coordinator) and Mrs. Priyanka Mahadik (Faculty). The chief guests delivered their inspiring speech, which urged the students to do their best and bring honor to the college, their families, and the country. Our Hon. Director Mr. S.P. Vulchi sir also delivered his speech about college Academics and Activities.

The Prize distribution ceremony started, where we felicitated students who have secured I, II, and III ranks in their Academics with Trophies, Certificates, and cash prizes to university merit holders. Here Our BCA student Ms. Khushboo Vishwakarma secured 2<sup>nd</sup> position in her final year and BMS student Eram Ansari secured 5<sup>th</sup> in her final year at SNDT University.