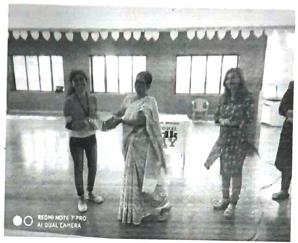

# PHOTOS: Elocution Competition Day (Amul Milk Day 2019-20)

### AMUL MILK DAY

ACADEMIC YEAR 2019-2020

|        |                   |        | AWARD/MED   |            |
|--------|-------------------|--------|-------------|------------|
| SR NO. | STUDENTS NAME     | STREAM | AL          | DATE       |
| 1      | Aishwarya Gaikwad | SY BMS | 1st         |            |
| 2      | Riya Kadam        | TY BCA | 2nd         | 26/10/2010 |
| 3      | Minal Karna       | TY BCA | 3rd         | 26/10/2019 |
| 4      | Preet Vora        | TY BCA | Consolation |            |