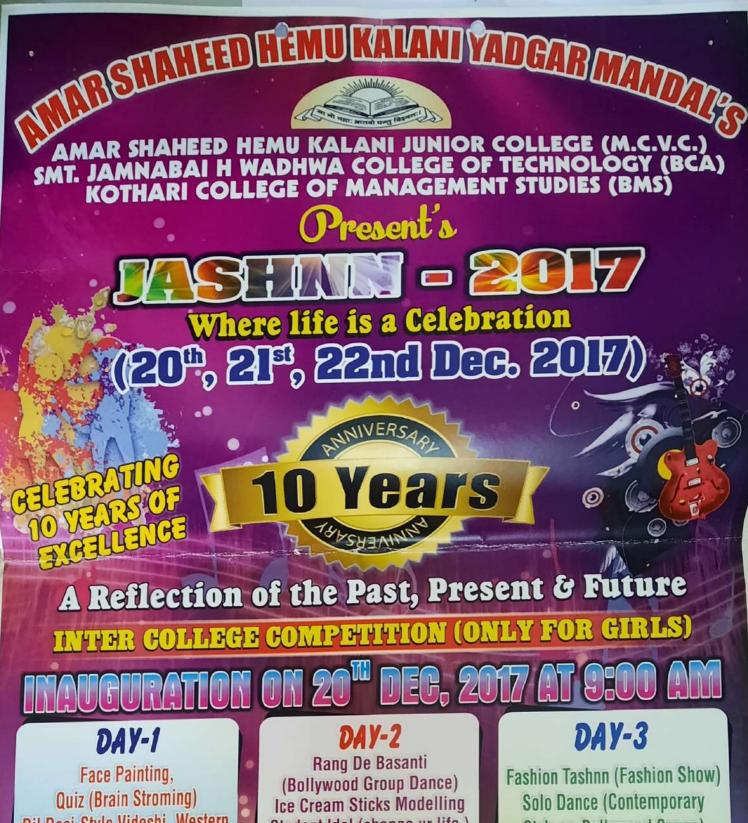

#### JASHNN REPORT 2019

ACADEMIC YEAR 2019-2020

JASHNN 2019

Jashnn is one of the grand cultural activities organized in our college where Life is Celebration. The fest was held from December 20th to 22nd 2019 and the theme was "Go Green". Were Students had planted plants in small pots and were used in decoration. The fest was inaugurated on 20th Dec at 9.30 am by Dr. Mrs. Anita Kanwar (Principal of VES College), Ms. Rita Vazirani (Executive Administrator of VES College). Then the chief guests and our Hon Director Mr. S.P. Vulchi sir delivered their speech and conveyed their best to all participants and other students too. Our teaching staff, Volunteers, Participants, and students, the office staff were present during the inauguration. The fest took place for 3 days with the various competition.

Day 1 was an intercollege fest and many students from other colleges participated in this fest. Judges for the various competition were invited to this fest. All teachers of both Degree and Jr. College were In-charge of their respective Events/Competitions. Day 2 and Day 2 continued with Events/Competitions. On all 3 days, students energetically participated in all events. It is a platform to show their talent and help the students to be more confident.

The fest concluded with Prize distribution on the last day which is the 3<sup>rd</sup> day of our cultural activities after the remaining Events/Competitions finished. During the Prize distribution ceremony our Chief guest Ms. Rita Vazirani (Executive Administrator of VES College), Mrs. Divya Bajaj, and Mrs. Kamala Kalani (Trustee) were welcomed and felicitated with flowers. Trophies/Medals/certificates were given to winners of each event/Competition.