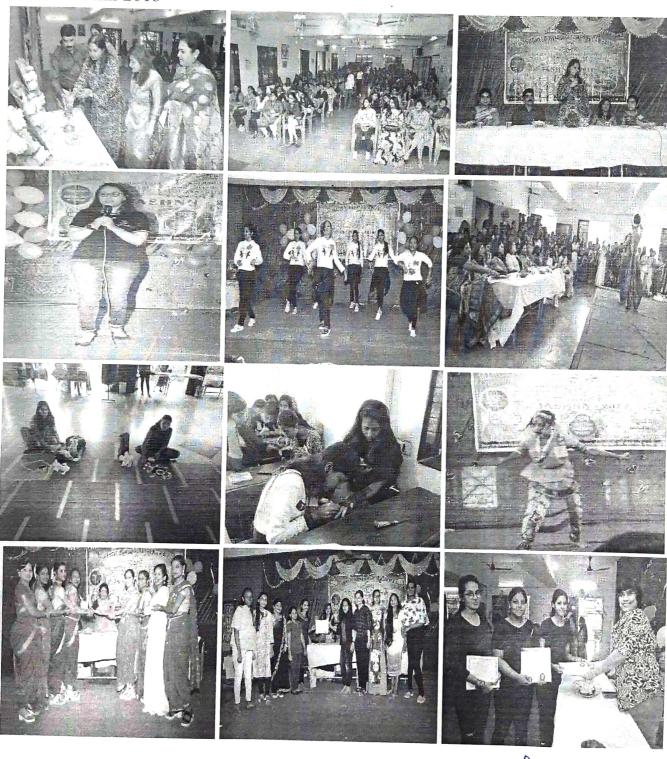

#### JASHNN REPORT 2019

ACADEMIC YEAR 2019-2020

JASHNN 2019

Jashnn is one of the grand cultural activities organized in our college where Life is Celebration. The fest was held from December 20th to 22nd 2019 and the theme was "Go Green". Were Students had planted plants in small pots and were used in decoration. The fest was inaugurated on 20th Dec at 9.30 am by Dr. Mrs. Anita Kanwar (Principal of VES College), Ms. Rita Vazirani (Executive Administrator of VES College). Then the chief guests and our Hon Director Mr. S.P. Vulchi sir delivered their speech and conveyed their best to all participants and other students too. Our teaching staff, Volunteers, Participants, and students, the office staff were present during the inauguration. The fest took place for 3 days with the various competition.

Day 1 was an intercollege fest and many students from other colleges participated in this fest. Judges for the various competition were invited to this fest. All teachers of both Degree and Jr. College were In-charge of their respective Events/Competitions. Day 2 and Day 2 continued with Events/Competitions. On all 3 days, students energetically participated in all events. It is a platform to show their talent and help the students to be more confident.

The fest concluded with Prize distribution on the last day which is the 3<sup>rd</sup> day of our cultural activities after the remaining Events/Competitions finished. During the Prize distribution ceremony our Chief guest Ms. Rita Vazirani (Executive Administrator of VES College), Mrs. Divya Bajaj, and Mrs. Kamala Kalani (Trustee) were welcomed and felicitated with flowers. Trophies/Medals/certificates were given to winners of each event/Competition.