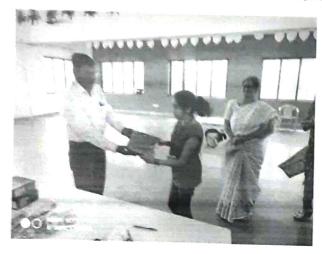

Photo Gallery

Photo Gallery- Prize Distribution Winner of Online Elocution Competition

# WINNER LIST OF ONLINE -ELOCUTION-COMPETITION AMUL MILK DAY

ACADEMIC YEAR 2020-2021

| SR  |                             |        |             |            |
|-----|-----------------------------|--------|-------------|------------|
| NO. | STUDENTS NAME               | STREAM | AWARD/MEDAL | DATE       |
|     |                             | BMS    |             |            |
| 1   | Karki Chandra Bahadur Singh | FY BMS | 1st         |            |
| 2   | Kanojiya Shruti Vijay       | FY BMS | 2nd         | 26/10/2020 |
| 3   | Ghodekar Mitali             | FY BMS | 3rd         |            |
|     |                             | BCA    |             |            |
| 1   | Yadav Ritu Parasnath        | FY BCA | 1st         | 26/10/2020 |
| 2   | Rokade Komal Navnath        | FY BCA | 2nd         | 26/10/2020 |