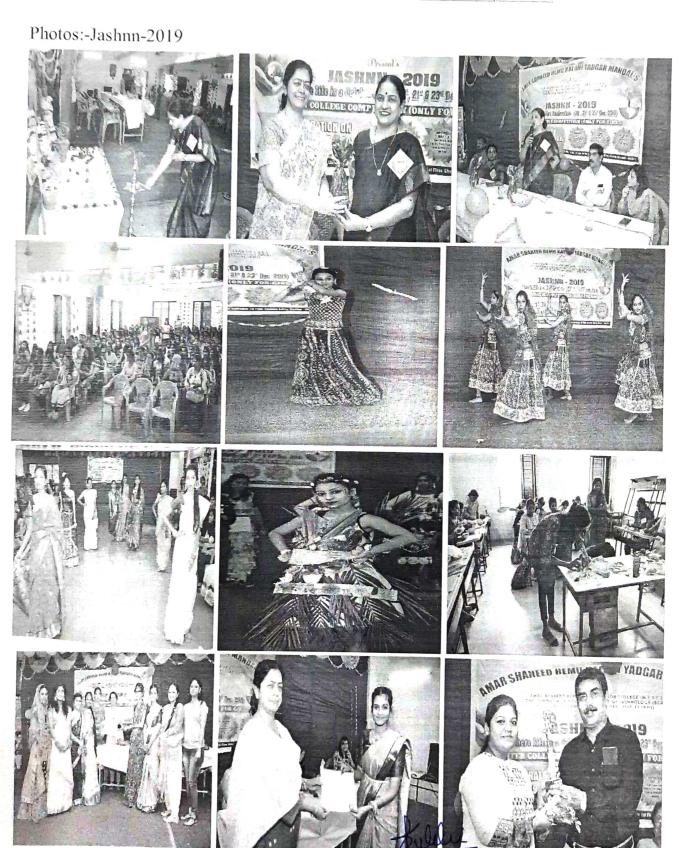

Photos: Jashnn -2021

Smt. Jamnabai H. Wadhwa College of Technology (BCA)
And Kothari College of Management Studies (BMS)

Opp. Inlaks Hospital, Chembur Colony, Mumbai – 400 074. Tel.:8291889881

E-mail: hemukalani\_trust@yahoo.co.in. Website: www.sindhuputra.com