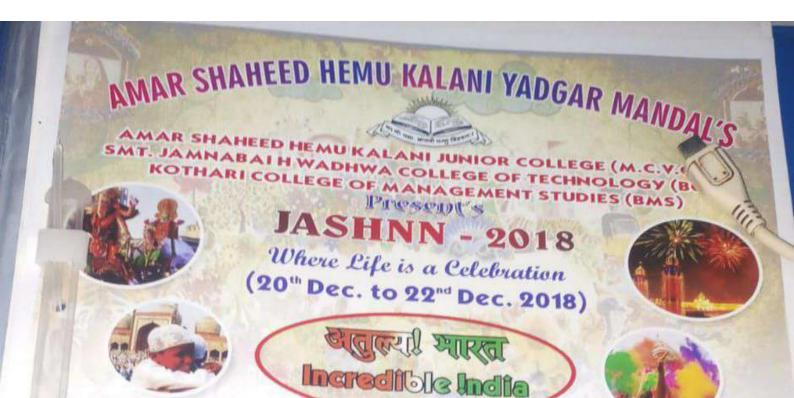

#### JASHNN REPORT 2019

ACADEMIC YEAR 2019-2020

JASHNN 2019

Jashnn is one of the grand cultural activities organized in our college where Life is Celebration. The fest was held from December 20th to 22nd 2019 and the theme was "Go Green". Were Students had planted plants in small pots and were used in decoration. The fest was inaugurated on 20th Dec at 9.30 am by Dr. Mrs. Anita Kanwar (Principal of VES College), Ms. Rita Vazirani (Executive Administrator of VES College). Then the chief guests and our Hon Director Mr. S.P. Vulchi sir delivered their speech and conveyed their best to all participants and other students too. Our teaching staff, Volunteers, Participants, and students, the office staff were present during the inauguration. The fest took place for 3 days with the various competition.