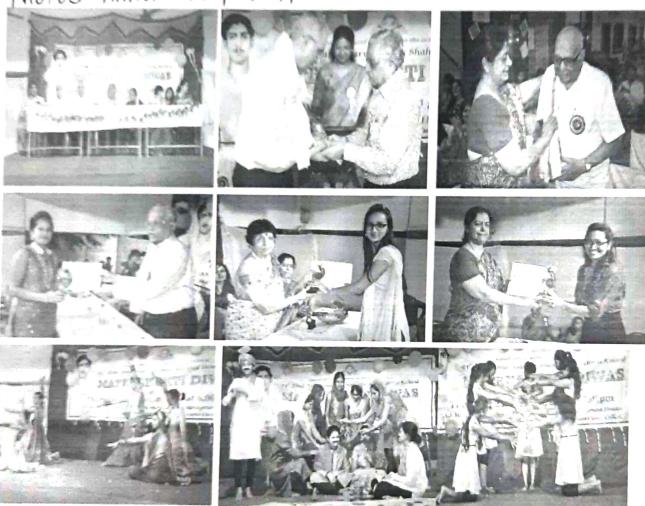

#### Matrushakti Diwas 2020

Our college celebrated its foundation day by organizing a Grand Annual Function, which is also called "**Matrushakti Diwas**" on 7<sup>th</sup> March 2020. It is the most important event in our Academic year. "Akhand Bharat" was the theme of Annual Day 2020.

Our Students started the annual day with Ganesh Vandana (Prayer). The program was followed by welcoming and introducing our Chief Guests Mrs. Manisha Shirke (Police Inspector), Guest of Honor Dr. Subhash Waghmare (COE) of SNDT University and other dignitaries on stage by Mrs. Savita Patil (BMS Coordinator) and Mrs. Priyanka Mahadik (Faculty). The chief guests delivered their inspiring speech, which urged the students to do their best and bring honor to the college, their families, and the country. Our Hon. Director Mr. S.P. Vulchi sir also delivered his speech about college Academics and Activities.

The Prize distribution ceremony started, where we felicitated students who have secured I, II, and III ranks in their Academics with Trophies, Certificates, and cash prizes to university merit holders. Here Our BCA student Ms. Khushboo Vishwakarma secured 2<sup>nd</sup> position in her final year and BMS student Eram Ansari secured 5<sup>th</sup> in her final year at SNDT University.