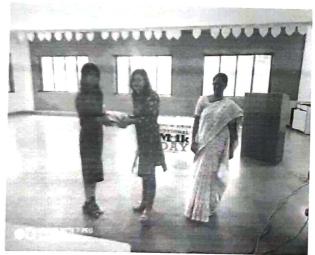

# PHOTOS: Elocution Competition Day (Amul Milk Day 2019-20)

### AMUL MILK DAY

ACADEMIC YEAR 2019-2020

|        |                   |        | AWARD/MED   |            |
|--------|-------------------|--------|-------------|------------|
| SR NO. | STUDENTS NAME     | STREAM | AL          | DATE       |
| 1      | Aishwarya Gaikwad | SY BMS | 1st         |            |
| 2      | Riya Kadam        | TY BCA | 2nd         | 26/10/2010 |
| 3      | Minal Karna       | TY BCA | 3rd         | 26/10/2019 |
| 4      | Preet Vora        | TY BCA | Consolation |            |