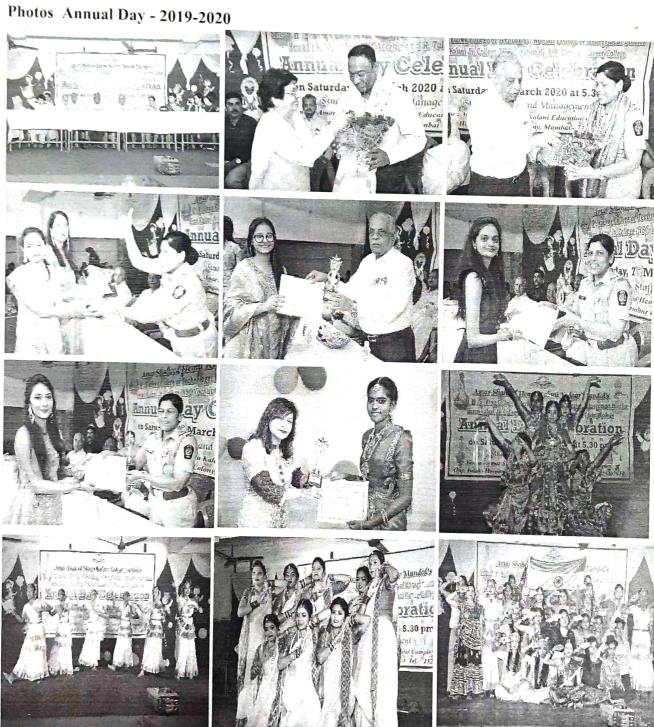

Photos: Jashnn -2021

Smt. Jamnabai H. Wadhwa College of Technology (BCA)
And Kothari College of Management Studies (BMS)

Opp. Inlaks Hospital, Chembur Colony, Mumbai – 400 074. Tel.:8291889881

E-mail: hemukalani\_trust@yahoo.co.in. Website: www.sindhuputra.com