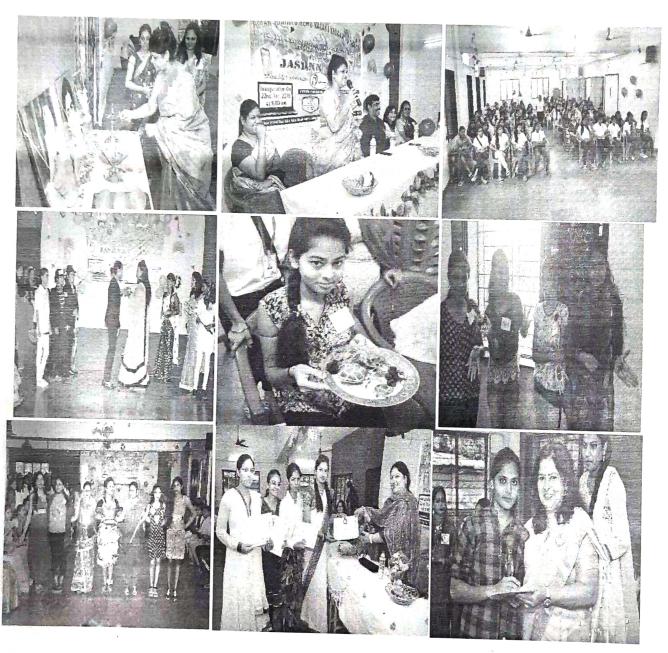

Photos: Jashnn -2021

Smt. Jamnabai H. Wadhwa College of Technology (BCA)
And Kothari College of Management Studies (BMS)

Opp. Inlaks Hospital, Chembur Colony, Mumbai – 400 074. Tel.:8291889881

E-mail: hemukalani\_trust@yahoo.co.in. Website: www.sindhuputra.com

#### JASHNN REPORT 2019

ACADEMIC YEAR 2019-2020

JASHNN 2019

Jashnn is one of the grand cultural activities organized in our college where Life is Celebration. The fest was held from December 20th to 22nd 2019 and the theme was "Go Green". Were Students had planted plants in small pots and were used in decoration. The fest was inaugurated on 20th Dec at 9.30 am by Dr. Mrs. Anita Kanwar (Principal of VES College), Ms. Rita Vazirani (Executive Administrator of VES College). Then the chief guests and our Hon Director Mr. S.P. Vulchi sir delivered their speech and conveyed their best to all participants and other students too. Our teaching staff, Volunteers, Participants, and students, the office staff were present during the inauguration. The fest took place for 3 days with the various competition.

Day 1 was an intercollege fest and many students from other colleges participated in this fest. Judges for the various competition were invited to this fest. All teachers of both Degree and Jr. College were In-charge of their respective Events/Competitions. Day 2 and Day 2 continued with Events/Competitions. On all 3 days, students energetically participated in all events. It is a platform to show their talent and help the students to be more confident.

The fest concluded with Prize distribution on the last day which is the 3<sup>rd</sup> day of our cultural activities after the remaining Events/Competitions finished. During the Prize distribution ceremony our Chief guest Ms. Rita Vazirani (Executive Administrator of VES College), Mrs. Divya Bajaj, and Mrs. Kamala Kalani (Trustee) were welcomed and felicitated with flowers. Trophies/Medals/certificates were given to winners of each event/Competition.