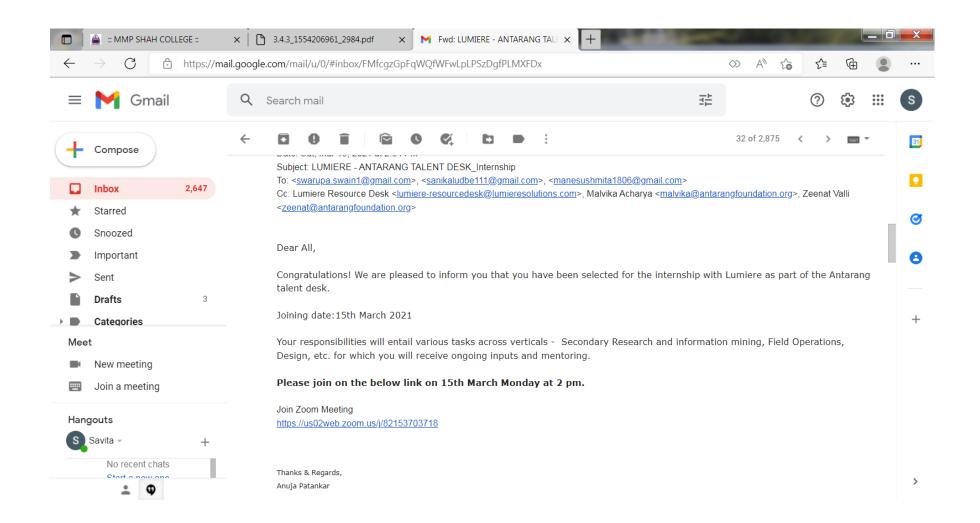

nts department. I have completed my graduation in Management Studies (BMS) from Kothari College, SNDT University. Prior to this, I used to work in Arkin institute for 2 years as a Counsellor. Due to the lockdown during the COVID Pandemic, i had lost my job.

While I continued to apply for full time jobs, i started exloring internships. I was able to do an internship with Hamari Pehchan (NGO) which focused on spreading awareness about COVID-19 among youth and elderly and crowdfunding. I have been a part of Antarang foundation since 2018 and since then have attended multple workshops and events.

I love making rangoli and have participated in inter/intro college competitions. I enjoy learning new skills, arts and crafts, travelling, and I love feeding and taking care of animals.

Thank you