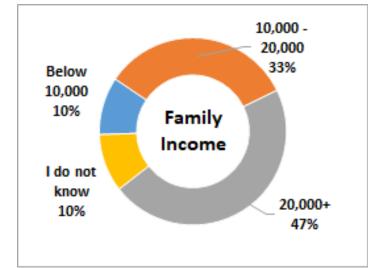

rtunities and seminars/workshops/courses

## **Highlights - CareeReady**



students and 9 students attended one step

mentoring sessions.

Antarang alumni.

^ Students with more than 70% attendance qualify to graduate from the program and are entitled to career and mentor linkages

\*\* Mentorship is an opt-in program

\*\*One-step mentoring is a half day engagement where students get an opportunity to interact with professionals from corporate organizations on a one-on-one basis and receive career guidance

## **Beneficiary Profile- CareeReady**



20% of the students were in 17-19 years age range whereas 77% of the students were in 20-23 year age range



Fathers of 25% students had not even studied till 10<sup>th</sup> grade, and the next 66% had only passed their 10th and 12th Grade





The family income level for 33% students is between 10,000 - 20,000, 47% students is more than 20,000 and 10% were not aware of their family income

Mothers of 30% students had not even studied till 10<sup>th</sup> grade, and the next 45% had only passed their 10th and 12th Grade

## **Interest Codes and Learning Style**



Around 57% of the students had career aspirations mapping to Interest code "Social".

People who like to work with people to enlighten, inform, help, train, or cure them, or are skilled with words classify under the **"Social"** type of personality. Career options most suitable to the "Social" type include social worker, counselor, school teacher, psychologist, nurse, librarian, occupational therapist, hospital administrator.

People who have artistic, innovating or