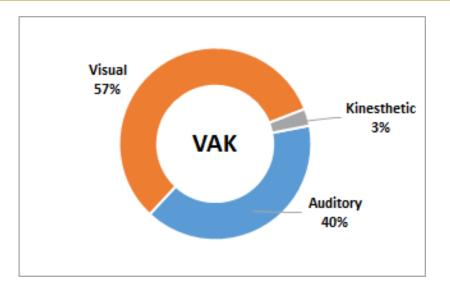

, help, train, or cure them, or are skilled with words classify under the **"Social"** type of personality. Career options most suitable to the "Social" type include social worker, counselor, school teacher, psychologist, nurse, librarian, occupational therapist, hospital administrator.

People who have artistic, innovating or intuitional abilities and like to work in unstructured situations using their imagination and creativity classify under the **"Artistic"** type of personality, Career options most suitable to the "Artistic" type include Advertising Art Director, Architect, Fashion Design ,Dancer , Choreographer , Teacher, Graphic Designer, Interior Designer, Journalist/Reporter, Landscape Architect, Medical Illustrator, Museum Curator , Music Teacher, Photographer, Writers/Editors.



Around **57%** of the students were found to have a **Visual** learning style. That means they learn through seeing and reading through pictures, charts, diagrams etc.

Auditory style indicates that students learn through listening and speaking through sounds or lectures or through groups discussions etc. **40%** of students had a **Auditory** learning style

Remaining **3%** had the **kinesthetic** learning style, which means this lot learnt through action, i.e. moving around and touching or experimenting

## **Milestone Sessions: Expert Speaker**







The first expert speaker session was conducted by Mr. Chandrabhushan Jha, who works as a Manager-SCM at Tata Projects. Mr. Chandrabhushan spoke about his career journey, his experiences, qualification required to get into the field, etc