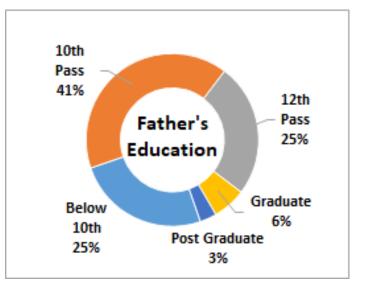

rests, aptitude and personality, keeping their aspirations in mind.



Alumni support till 30 years of age, and access to learning opportunities and seminars/workshops/courses

## **Highlights - CareeReady**



students and 9 students attended one step

mentoring sessions.

Antarang alumni.

^ Students with more than 70% attendance qualify to graduate from the program and are entitled to career and mentor linkages

\*\* Mentorship is an opt-in program

\*\*One-step mentoring is a half day engagement where students get an opportunity to interact with professionals from corporate organizations on a one-on-one basis and receive career guidance

## **Beneficiary Profile- CareeReady**



20% of the students were in 17-19 years age range whereas 77% of the students were in 20-23 year age range



Fathers of 25% students had not even studied till 10<sup>th</sup> grade, and the next 66% had only passed their 10th and 12th Grade





The family income level for 33% students is between 10,000 - 20,000, 47% students is more than 20,000 and 10% were not aware of their family income

Mothers of 30% students had not even studied till 10<sup>th</sup> grade, and the next 45% had only passed their 10th and 12th Grade

## **Interest Codes and Learning Style**



Around 57% of the students had career aspirations mapping to Interest code "Social".

People who like to work with people to enlighten, inform, help, train, or cure them, or are skilled with words classify under the **"Social"** type of personality. Career options most suitable to the "Social" type include social worker, counselor, s