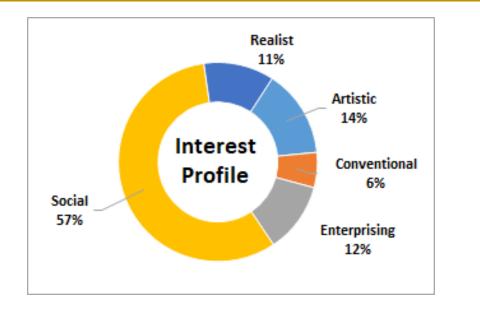

e-step mentoring is a half day engagement where students get an opportunity to interact with professionals from corporate organizations on a one-on-one basis and receive career guidance

## **Beneficiary Profile- CareeReady**



20% of the students were in 17-19 years age range whereas 77% of the students were in 20-23 year age range



Fathers of 25% students had not even studied till 10<sup>th</sup> grade, and the next 66% had only passed their 10th and 12th Grade





The family income level for 33% students is between 10,000 - 20,000, 47% students is more than 20,000 and 10% were not aware of their family income

Mothers of 30% students had not even studied till 10<sup>th</sup> grade, and the next 45% had only passed their 10th and 12th Grade

## **Interest Codes and Learning Style**



Around 57% of the students had career aspirations mapping to Interest code "Social".

People who like to work with people to enlighten, inform, help, train, or cure them, or are skilled with words classify under the **"Social"** type of personality. Career options most suitable to the "Social" type include social worker, counselor, school teacher, psychologist, nurse, librarian, occupational therapist, hospital administrator.

People who have artistic, innovating or intuitional abilities and like to work in unstructured situations using their imagination and creativity classify under the **"Artistic"** type of personality, Career options most suitable to the "Artistic" type include Advertising Art Director, Architect, Fashion Design ,Dancer , Choreographer , Teacher, Graphic Designer, In