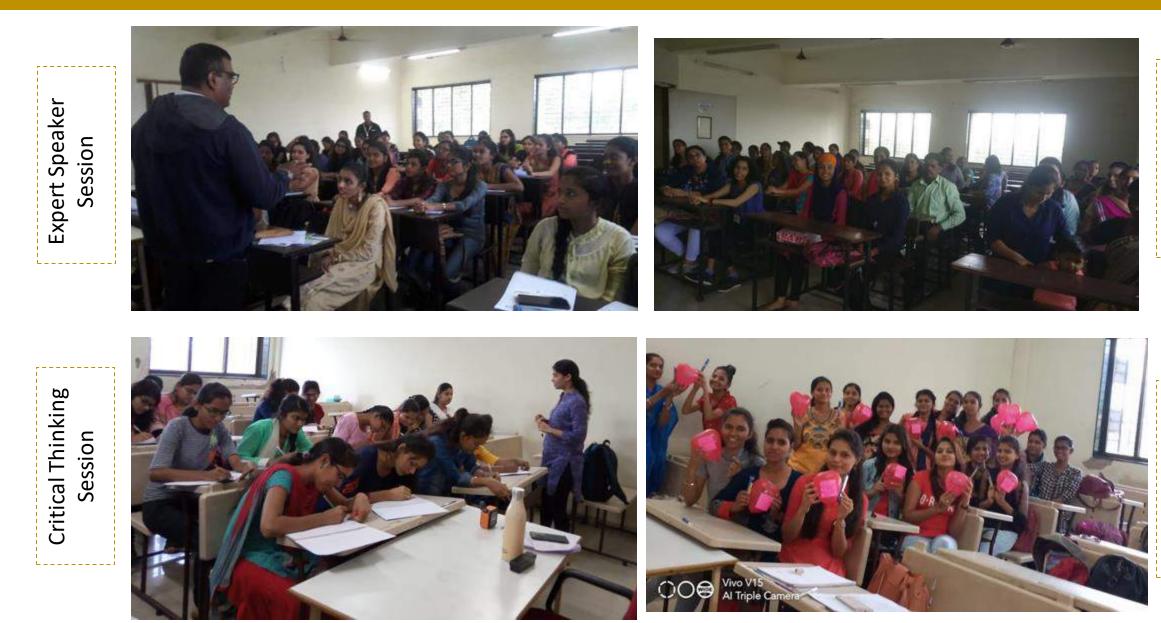

er joining the CareeReady Program, she learnt about various career options that are suitable for her with respect to her Interest, Aptitude and Reality and also received guidance about the next steps in order to pursue the career.

Vandana wanted to start working and contributing to her family income at the earliest but the lockdown caused by the CORONA Pandemic seemed to be a big problem. However Antarang placement team was able to connect her to multiple employment opportunities and through the practice gained during the mock interviews, she was able to crack an interview at HDB Financial Service as a Telecaller executive. Vandana says that skills learnt through the CareeReady program are helping her to excel in her personal as well as professional life.

## CareeReady through Pictures



Parent Meeting Session

Curriculum Day

Session

# CareeReady Placement Linkage Details

| Student Name      | Type of Placement Linkage | Organization Name      |
|-------------------|---------------------------|------------------------|
| Vinita Sutar      | Training                  | Antarang Foundation    |
| Chinky Rawlo      | Training                  | Basic Computer-Jetking |
| Vandana Pal       | Employment                | HDB Financial Services |
| Priyanka Waghmare | Employment                | ATE Chandra            |
| Jyoti Sonawane    | Employment                | ATE Chandra            |

# CareeReady Mentoring Linkage Details

| Student Name    | Mentoring Status                 | Mentoring Organisations | Relationship Status |
|-----------------|---------------------