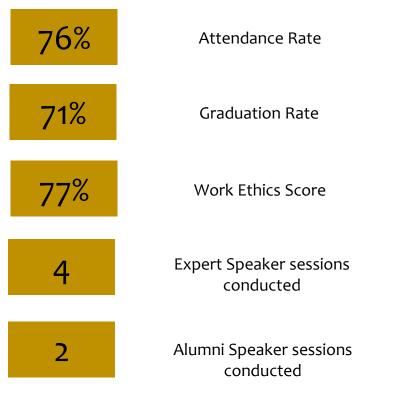

rReady program, the class was assigned a project, which is introduced to the students towards the end of the program. The students had to make a successful business plan. The students as a team are involved at all the stages of this business project – right from planning, survey and budgeting.

The students brainstormed on different business ideas and the student of KotG5 batch decided to go with the idea of chai kulladhs. Through this business idea they wanted to the audience to move from synthetic ti natural products. They presented their idea and background logistics on project presentation day with the group and Antarang staff.

The project helped students get a glimpse of how a business starts and execute with proper planning, strategies, etc.

## **IMPACT AT A GLANCE - CAREEREADY**





2020-21 Career Diagnostic tool results

At the end of the program students displayed an **improvement in their career readiness scores** as measured on **career readiness diagnostic tool** (proprietary tool), "Foundation" being lowest and Exceptional the highest score.

At the end of the program, around 49% students were in the "Developing" category and 29% were in "Proficient" category.





Jyoti Jaiswar

Jyoti comes from a joint family of 11 - her immediate family and families of 2 uncles. Her father works as a contractor in the construction sector, her mother is a homemaker. Jyoti came to know about Antarang's CareeReady programme from her college, J. H. Wadhwa (Kothari) College, and her seniors. She is pursuing TY BMS at J. H. Wadhwa.

Before joining the CareeReady course, her car