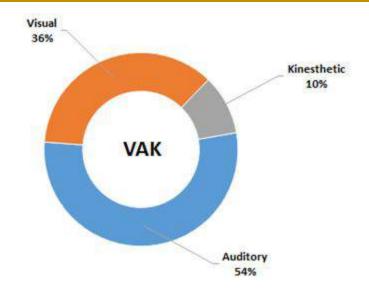

st code **"Social"** and 32% mapping to interest code **"Conventional"**.

People who like to work with people to enlighten, inform, help, train, or cure them, or are skilled with words classify under the "Social" type of personality. Career options most suitable to the **"Social"** type include social worker, counselor, school teacher, psychologist, nurse, librarian, occupational therapist, hospital administrator.

People who like to work with data, have clerical or numerical ability, carry out tasks in detail or follow others' instructions classify under the "Conventional" type of personality. Career options most suitable to the "**Conventional**" type include Accountant, Administrative Assistant, Bank Teller, Computer Operator, teacher etc.

\*Data pertains to only graduating students



Around **36%** of the students were found to have a **Visual** learning style. That means they learn through seeing and reading through pictures, charts, diagrams etc.

Auditory style indicates that students learn through listening and speaking through sounds or lectures or through groups discussions etc. **54%** of students had a **Auditory** learning style

Remaining **10%** had the **kinesthetic** learning style, which means this lot learnt through action, i.e. moving around and touching or experimenting

## **IMPACT AT A GLANCE - CAREEREADY**



#### CareerReadiness Status 70% on 70% 60% 50% 48% 50% 40% 28% 30% Baseline 20% Endline 2% 2% 10% 0% 0% 0%0% \_ 0% Foundation Emerging Developing Proficient exceptional

2019-20 Career Diagnostic tool results

At the end of the program studen