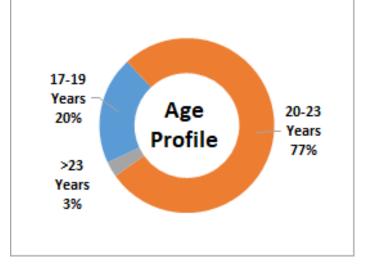

areer linkages in the form of internships, vocational courses, job placements matching with the student's interests, aptitude and personality, keeping their aspirations in mind.



Alumni support till 30 years of age, and access to learning opportunities and seminars/workshops/courses

## **Highlights - CareeReady**



students and 9 students attended one step

mentoring sessions.

Antarang alumni.

^ Students with more than 70% attendance qualify to graduate from the program and are entitled to career and mentor linkages

\*\* Mentorship is an opt-in program

\*\*One-step mentoring is a half day engagement where students get an opportunity to interact with professionals from corporate organizations on a one-on-one basis and receive career guidance

## **Beneficiary Profile- CareeReady**



20% of the students were in 17-19 years age range whereas 77% of the students were in 20-23 year age range



Fathers of 25% students had not even studied till 10<sup>th</sup> grade, and the next 66% had only passed their 10th and 12th Grade





The family income level for 33% students is between 10,000 - 20,000, 47% students is more than 20,000 and 10% were not aware of their family income

Mothers of 30% students had not even studied till 10<sup>th</sup> grade, and the next 45% had only passed their 10th and 12th Grade

## **Interest Codes and Learning Style**



Around 57% of the students had career aspirations mapping to Interest code "Social".

People who like to work with people to enlighten, inform, help, train, or cure them, or are skilled with words classify under the **"Social