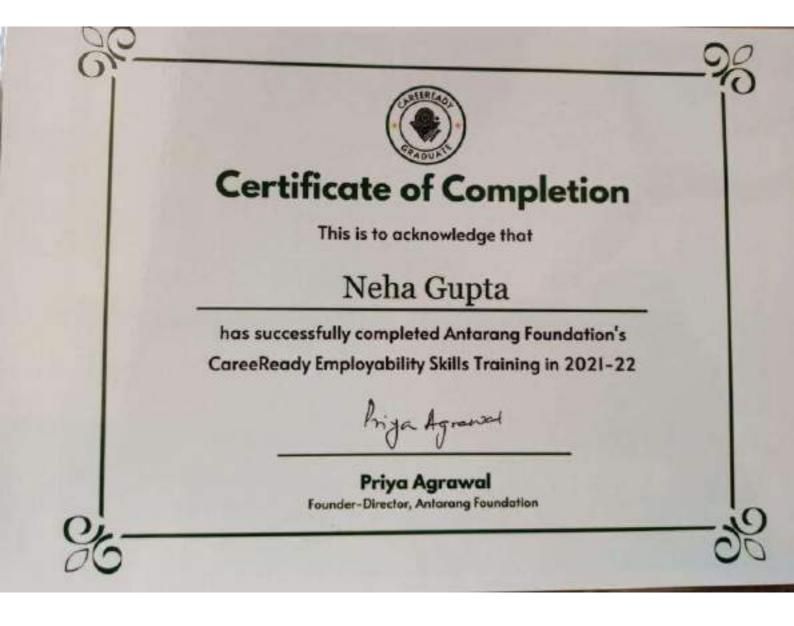

# Training on Employability Skills (Antarang Foundation) 2020-21

| Name of Department                  | BMS/BCA                                                                                                                                                                                                                                                                                                                                                                                                                                           |
|-------------------------------------|---------------------------------------------------------------------------------------------------------------------------------------------------------------------------------------------------------------------------------------------------------------------------------------------------------------------------------------------------------------------------------------------------------------------------------------------------|
| Name of event organized             | Certificate course                                                                                                                                                                                                                                                                                                                                                                                                                                |
| Title of the event                  | Training on Employability Skills (Antarang<br>Foundation)                                                                                                                                                                                                                                                                                                                                                                                         |
| Duration of course                  | 100 hours                                                                                                                                                                                                                                                                                                                                                                                                                                         |
| Year and semester                   | TYBCA/TYBMS                                                                                                                                                                                                                                                                                                                                                                                                                                       |
| Name of the coordinator of event    | Reshmi Mary Jolly                                                                                                                                                                                                                                                                                                                                                                                                                                 |
| Name of the Expert with designation | Sreioshi Sen(Trainer in Antarang)                                                                                                                                                                                                                                                                                                                                                                                                                 |
| Number of students enrolled         | 42                                                                                                                                                                                                                                                                                                                                                                                                                                                |
| Objective of the event              | <ul> <li>Employability or soft skills are the<br/>building blocks of the carrer</li> <li>Employability skills refer to the<br/>transferable skills that individuals utilize<br/>in their workplace.</li> </ul>                                                                                                                                                                                                                                    |
| Outcome of the Event                | <ul> <li>Identify skill gaps and plan your skill<br/>development to build portfolio of skills<br/>valued by employers.</li> <li>Recognise the value of your skills and<br/>build confidence</li> <li>Perform well in behavioral interview<br/>situations by clearly articulating skills<br/>you can bring to the job.</li> <li>Teamwork skills</li> <li>Initiative and enterprise skills.</li> <li>Planning and organizational skills.</li> </ul> |