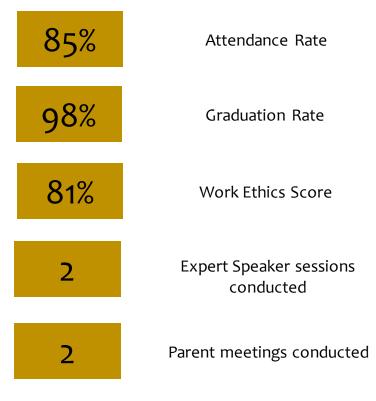

under the "Conventional" type of personality. Career options most suitable to the "**Conventional**" type include Accountant, Administrative Assistant, Bank Teller, Computer Operator, teacher etc.

\*Data pertains to only graduating students



Around **36%** of the students were found to have a **Visual** learning style. That means they learn through seeing and reading through pictures, charts, diagrams etc.

Auditory style indicates that students learn through listening and speaking through sounds or lectures or through groups discussions etc. **54%** of students had a **Auditory** learning style

Remaining **10%** had the **kinesthetic** learning style, which means this lot learnt through action, i.e. moving around and touching or experimenting

## **IMPACT AT A GLANCE - CAREEREADY**



#### CareerReadiness Status 70% on 70% 60% 50% 48% 50% 40% 28% 30% Baseline 20% Endline 2% 2% 10% 0% 0% 0%0% \_ 0% Foundation Emerging Developing Proficient exceptional

2019-20 Career Diagnostic tool results

At the end of the program students displayed an **improvement in their career readiness scores** as measured on **career readiness diagnostic tool** (proprietary tool), "Foundation" being lowest and Exceptional the highest score.

At the end of the program, around 28% students were in the "Developing" category, 70% were in "Proficient" category.

### **Testimonial- CareeReady**

CASE STUDY



Vandana Pal

Vandana Pal comes from a very simple family background and lives with a family of 3. Her father is a daily wager and mother is a homemaker. She is a very responsible and hard work