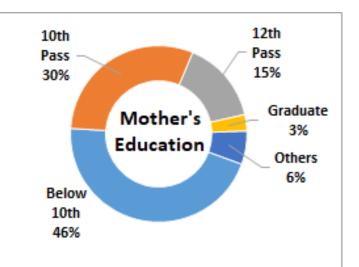

unities and seminars/workshops/courses

## **Highlights - CareeReady**



students and 9 students attended one step

mentoring sessions.

Antarang alumni.

^ Students with more than 70% attendance qualify to graduate from the program and are entitled to career and mentor linkages

\*\* Mentorship is an opt-in program

\*\*One-step mentoring is a half day engagement where students get an opportunity to interact with professionals from corporate organizations on a one-on-one basis and receive career guidance

## **Beneficiary Profile- CareeReady**



20% of the students were in 17-19 years age range whereas 77% of the students were in 20-23 year age range



Fathers of 25% students had not even studied till 10<sup>th</sup> grade, and the next 66% had only passed their 10th and 12th Grade





The family income level for 33% students is between 10,000 - 20,000, 47% students is more than 20,000 and 10% were not aware of their family income

Mothers of 30% students had not even studied till 10<sup>th</sup> grade, and the next 45% had only passed their 10th and 12th Grade

## **Interest Codes and Learning Style**



Around 57% of the students had career aspirations mapping to Interest code "Social".

People who like to work with people to enlighten, inform, help, train, or cure them, or are skilled with words classify under the **"Social"** type of personality. Career options most suitable to the "Social" type include social worker, counselor, school teacher, psychologist, nurse, librarian, occupational therapist, hospital administrator.

People who have artistic, innovating or i