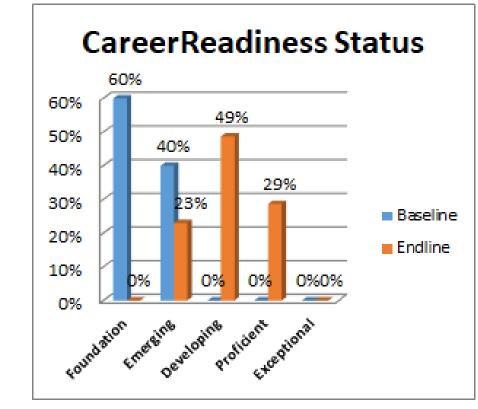

eady program, the class was assigned a project, which is introduced to the students towards the end of the program. The students had to make a successful business plan. The students as a team are involved at all the stages of this business project – right from planning, survey and budgeting.

The students brainstormed on different business ideas and the student of KotG5 batch decided to go with the idea of chai kulladhs. Through this business idea they wanted to the audience to move from synthetic ti natural products. They presented their idea and background logistics on project presentation day with the group and Antarang staff.

The project helped students get a glimpse of how a business starts and execute with proper planning, strategies, etc.

## **IMPACT AT A GLANCE - CAREEREADY**





2020-21 Career Diagnostic tool results

At the end of the program students displayed an **improvement in their career readiness scores** as measured on **career readiness diagnostic tool** (proprietary tool), "Foundation" being lowest and Exceptional the highest score.

At the end of the program, around 49% students were in the "Developing" category and 29% were in "Proficient" category.





Jyoti Jaiswar

Jyoti comes from a joint family of 11 - her immediate family and families of 2 uncles. Her father works as a contractor in the construction sector, her mother is a homemaker. Jyoti came to know about Antarang's CareeReady programme from her college, J. H. Wadhwa (Kothari) College, and her seniors. She is pursuing TY BMS at J. H. Wadhwa.

Before joining the CareeReady course, her caree